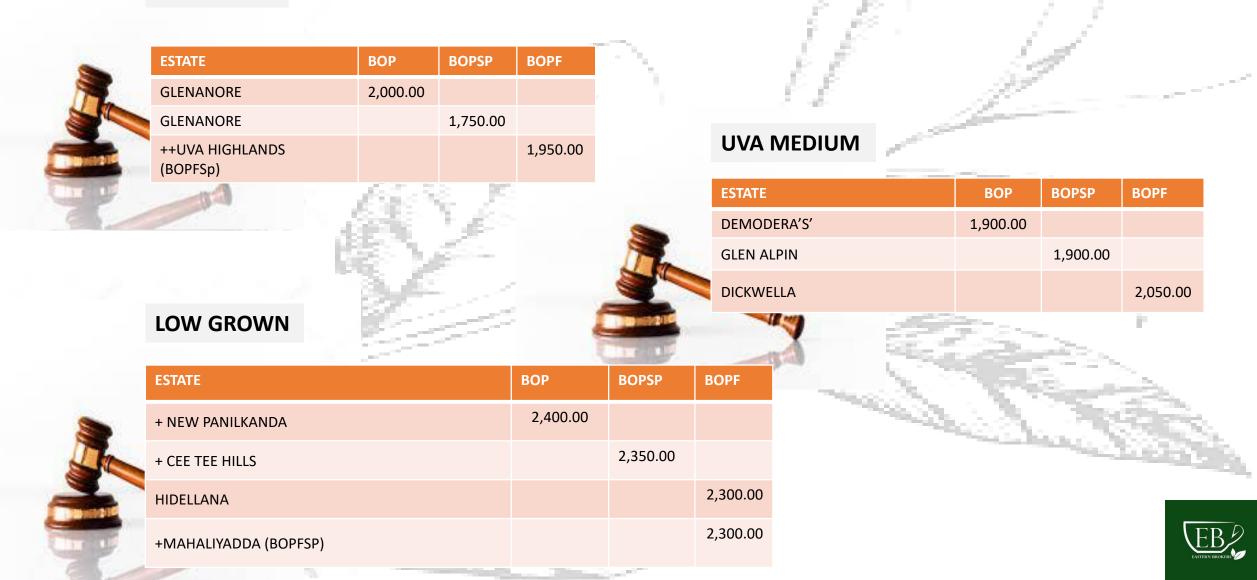

### TOP PRICES OBTAINED AT THE SALE OF 13<sup>TH</sup> MAY, 2022

|                  | I HIGH     |                 |          |          |   | -         | WESTERN MEDIU          |                 |      |
|------------------|------------|-----------------|----------|----------|---|-----------|------------------------|-----------------|------|
| ESTATE           | E          | ВОР             | BOPSP    | BOPF     |   |           | ESTATE                 | ВОР             | B    |
| BAMBRAKELLY      | r <u>1</u> | 1,850.00        |          | -        | - | Se -      | + DARTRY VALLEY        | 2,050.0         | 0    |
| ++ BAMBRAKE      | ELLY       |                 | 1,950.00 |          |   | C Destand | + DOOMBAGASTALAWA      |                 | 2    |
| NORWOOD          |            |                 |          | 1,550.00 |   |           | HARANGALLA             |                 |      |
|                  |            |                 |          |          |   |           |                        |                 |      |
| UDA PU           | SSELLAWA   |                 |          |          | 2 |           | NUWARA ELIYA           |                 |      |
| UDA PU<br>ESTATE | SSELLAWA   | вор             | BOPSP    | BOPF     |   |           | NUWARA ELIYA           |                 |      |
| _                | SSELLAWA   | BOP<br>1,080.00 |          | BOPF     |   |           | NUWARA ELIYA<br>ESTATE | ВОР             | BOPS |
| ESTATE           | SSELLAWA   |                 |          |          |   |           |                        | BOP<br>1,950.00 | BOPS |

BOPF

1,600.00

### **UVA HIGH**