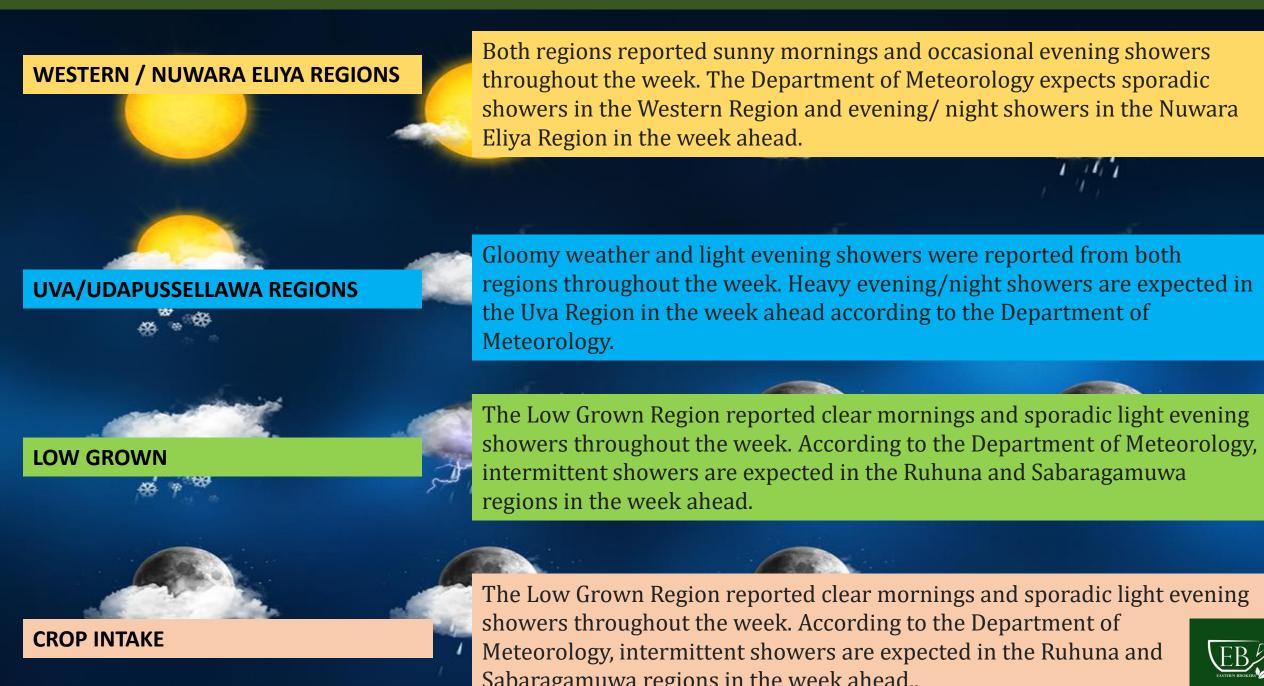

## CROP & WEATHER FOR THE PERIOD - 19<sup>TH</sup> TO 25<sup>TH</sup> SEPTEMBER, 2023